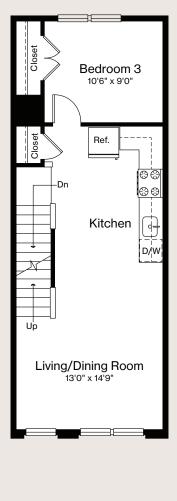

## The ALLAN WITH LOFT

**TOWER ILL OAKS** 

Bath

Bedroom 3

9'7" x 18'10"

Dn

Walk-In

Closet

**Rooftop Terrace** 

13'0" x 11'6"

Imagery is for illustrative purposes only. Features, finishes, and prices are subject to change without notice. The specifications, room dimensions, and features shown in the unit floor plan are approximate and are for illustrative purposes only. Square footage totals and room dimensions provided above may not be relied upon as definitive, are subject to modifications without notice, and may differ from the actual square footage and dimensions delivered. Actual layout, room dimensions, window sizes and locations, and steps to grade may vary and are subject to modifications without notice.