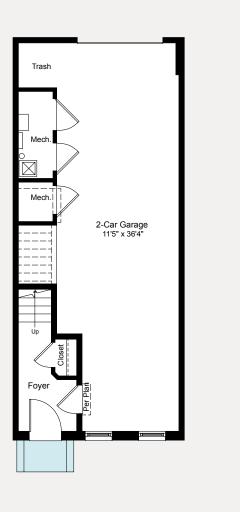

## The Cessna

ENTRY LEVEL

MAIN LEVEL

UPPER LEVEL

Prices, terms, and features are subject to change without notice. The specifications, room dimensions, and features shown in the unit floor plan are approximate and are for illustrative purposes only. Square footage totals and room dimensions provided above may not be relied upon as definitive, are subject to modifications without notice, and may differ from the actual square footage and dimensions delivered. Actual layout, room dimensions, window sizes and locations, and steps to grade may vary and are subject to modifications without notice. The Townhomes at Graham Park (GP) is being developed by GP VA Associates LLC. No representations regarding the development, construction or sale of any portion of the GP community is made by EYA LLC or any EYA affiliate except GP VA Associates LLC. Sales by EYA Marketing LLC, agent for GP VA Associates LLC.