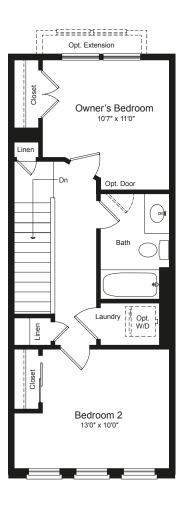

## Barnett

**ENTRY LEVEL** 

MAIN LEVEL

**UPPER LEVEL** 

OPTIONAL LOFT LEVEL

w/ Garage

Imagery is for illustrative purposes only. The specifications, room dimensions, and features shown in the unit floor plan are approximate and are for illustrative purposes only. Square footage totals and room dimensions provided above may not be relied upon as definitive, are subject to modifications without notice, and may differ from the actual square footage and dimensions delivered. Actual layout, room dimensions, window sizes and locations, and steps to grade may vary and are subject to modifications without notice.