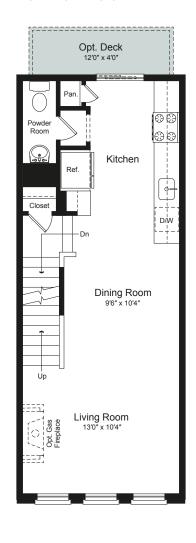

## Barnett

**ENTRY LEVEL** 

MAIN LEVEL

**UPPER LEVEL** 

OPTIONAL LOFT LEVEL

w/ Garage

Imagery is for illustrative purposes only. The specifications, room dimensions, and features shown in the unit floor plan are approximate and are for illustrative purposes only. Square footage totals and room dimensions provided above may not be relied upon as definitive, are subject to modifications without notice, and may differ from the actual square footage and dimensions delivered. Actual layout, room dimensions, window sizes and locations, and steps to grade may vary and are subject to modifications without notice.