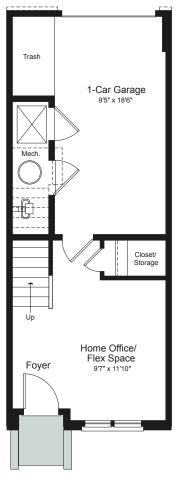

## Barnett

**ENTRY LEVEL** 

MAIN LEVEL

**UPPER LEVEL** 

OPTIONAL LOFT LEVEL

w/ Garage

Imagery is for illustrative purposes only. The specifications, room dimensions, and features shown in the unit floor plan are approximate and are for illustrative purposes only. Square footage totals and room dimensions provided above may not be relied upon as definitive, are subject to modifications without notice, and may differ from the actual square footage and dimensions delivered. Actual layout, room dimensions, window sizes and locations, and steps to grade may vary and are subject to modifications without notice.