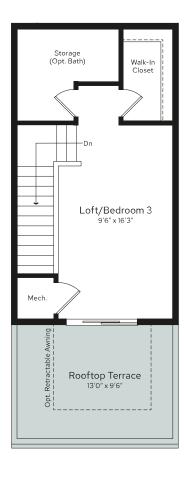

## Barnett

**ENTRY LEVEL** 

MAIN LEVEL

**UPPER LEVEL** 

OPTIONAL LOFT LEVEL

w/ Garage

Imagery is for illustrative purposes only. The specifications, room dimensions, and features shown in the unit floor plan are approximate and are for illustrative purposes only. Square footage totals and room dimensions provided above may not be relied upon as definitive, are subject to modifications without notice, and may differ from the actual square footage and dimensions delivered. Actual layout, room dimensions, window sizes and locations, and steps to grade may vary and are subject to modifications without notice.