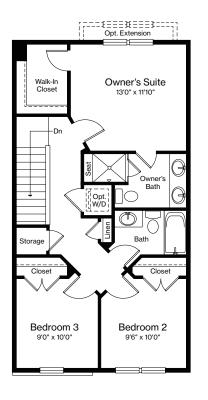

ENTRY LEVEL MAIN LEVEL UPPER LEVEL OPTIONAL LOFT LEVEL

Prices, terms, and features are subject to change without notice. The specifications, room dimensions, and features shown in the unit floor plan are approximate and are for illustrative purposes only. Square footage totals and room dimensions provided above may not be relied upon as definitive, are subject to modifications without notice, and may differ from the actual square footage and dimensions delivered. Actual layout, room dimensions, window sizes and locations, and steps to grade may vary and are subject to modifications without notice.