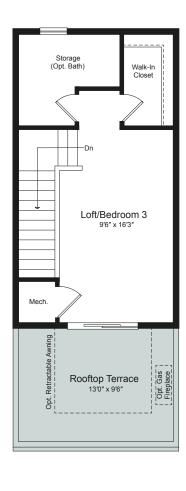

## Barnett

ENTRY LEVEL w/ Garage

MAIN LEVEL

UPPER LEVEL

OPTIONAL LOFT LEVEL

Imagery is for illustrative purposes only. The specifications, room dimensions, and features shown in the unit floor plan are approximate and are for illustrative purposes only. Square footage totals and room dimensions provided above may not be relied upon as definitive, are subject to modifications without notice, and may differ from the actual square footage and dimensions delivered. Actual layout, room dimensions, window sizes and locations, and steps to grade may vary and are subject to modifications without notice.