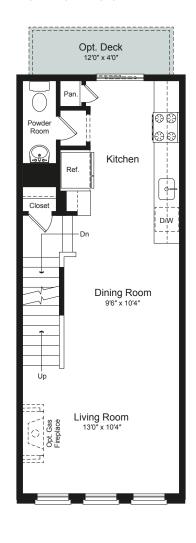

## Barnett

ENTRY LEVEL w/ Garage

MAIN LEVEL

UPPER LEVEL

OPTIONAL LOFT LEVEL

Imagery is for illustrative purposes only. The specifications, room dimensions, and features shown in the unit floor plan are approximate and are for illustrative purposes only. Square footage totals and room dimensions provided above may not be relied upon as definitive, are subject to modifications without notice, and may differ from the actual square footage and dimensions delivered. Actual layout, room dimensions, window sizes and locations, and steps to grade may vary and are subject to modifications without notice.