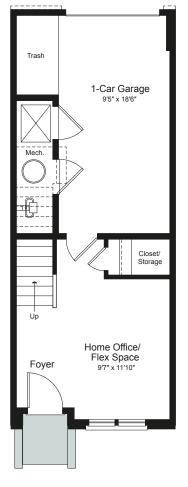

## Barnett

ENTRY LEVEL w/ Garage

MAIN LEVEL

UPPER LEVEL

OPTIONAL LOFT LEVEL

Imagery is for illustrative purposes only. The specifications, room dimensions, and features shown in the unit floor plan are approximate and are for illustrative purposes only. Square footage totals and room dimensions provided above may not be relied upon as definitive, are subject to modifications without notice, and may differ from the actual square footage and dimensions delivered. Actual layout, room dimensions, window sizes and locations, and steps to grade may vary and are subject to modifications without notice.