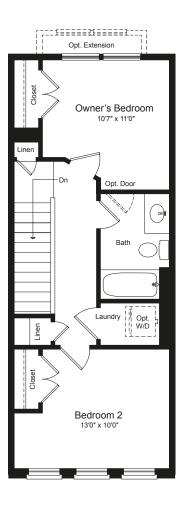

## Barnett

ENTRY LEVEL w/ Garage

MAIN LEVEL

UPPER LEVEL

OPTIONAL LOFT LEVEL

Imagery is for illustrative purposes only. The specifications, room dimensions, and features shown in the unit floor plan are approximate and are for illustrative purposes only. Square footage totals and room dimensions provided above may not be relied upon as definitive, are subject to modifications without notice, and may differ from the actual square footage and dimensions delivered. Actual layout, room dimensions, window sizes and locations, and steps to grade may vary and are subject to modifications without notice.