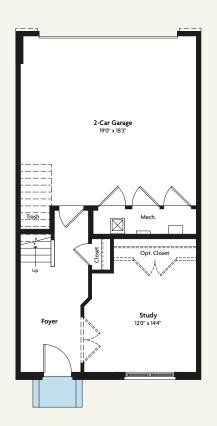

ENTRY LEVEL MAIN LEVEL UPPER LEVEL OPTIONAL LOFT LEVEL

Imagery is for illustrative purposes only. Features, finishes, and prices are subject to change without notice. The specifications, room dimensions, and features shown in the unit floor plan are approximate and are for illustrative purposes only. Square footage totals and room dimensions provided above may not be relied upon as definitive, are subject to modifications without notice, and may differ from the actual square footage and dimensions delivered. Actual layout, room dimensions, window sizes and locations, and steps to grade may vary and are subject to modifications without notice. References to "EYA" refer to EYA, LLC. EYA, LLC. EYA, LLC's development affiliates build homes in the Virginia, Maryland, and Washington, DC metropolitan area. Individual projects are developed and sold by EYA-affiliated entities, and all representations regarding the development, construction, or sale of any project or property refers to those affiliates. Buyers should carefully review their purchase and sales agreement before purchasing. EYA Marketing LLC markets, advertises, and sells each EYA affiliated property as agent for the seller. Sutton Heights (SH) is being developed by PR Homes Associates LLC. No representations regarding the development, construction, or sale of any portion of the SH community is made by EYA affiliate except PR Homes Associates LLC. Sales by EYA Marketing LLC, agent for PR Homes Associates LLC.