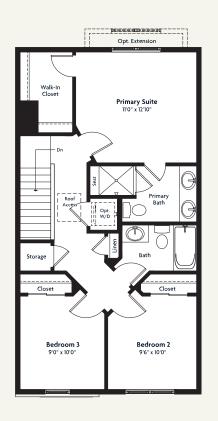

ENTRY LEVEL MAIN LEVEL UPPER LEVEL OPTIONAL LOFT LEVEL

Imagery is for illustrative purposes only. Features, finishes, and prices are subject to change without notice. The specifications, room dimensions, and features shown in the unit floor plan are approximate and are for illustrative purposes only. Square footage totals and room dimensions provided above may not be relied upon as definitive, are subject to modifications without notice, and may differ from the actual square footage and dimensions delivered. Actual layout, room dimensions, window sizes and locations, and steps to grade may vary and are subject to modifications without notice. References to "EYA" refer to EYA, LLC. EYA, LLC. EYA, LLC's development affiliates build homes in the Virginia, Maryland, and Washington, DC metropolitan area. Individual projects are developed and sold by EYA-affiliated entities, and all representations regarding the development, construction, or sale of any project or property refers to those affiliates. Buyers should carefully review their purchase and sales agreement before purchasing. EYA Marketing LLC markets, advertises, and sells each EYA affiliated property as agent for the seller. Sutton Heights (SH) is being developed by PR Homes Associates LLC. No representations regarding the development, construction, or sale of any portion of the SH community is made by EYA affiliate except PR Homes Associates LLC. Sales by EYA Marketing LLC, agent for PR Homes Associates LLC.