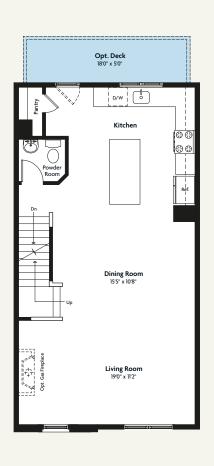

ENTRY LEVEL MAIN LEVEL UPPER LEVEL OPTIONAL LOFT LEVEL

Imagery is for illustrative purposes only. Features, finishes, and prices are subject to change without notice. The specifications, room dimensions, and features shown in the unit floor plan are approximate and are for illustrative purposes only. Square footage totals and room dimensions provided above may not be relied upon as definitive, are subject to modifications without notice, and may differ from the actual square footage and dimensions delivered. Actual layout, room dimensions, window sizes and locations, and steps to grade may vary and are subject to modifications without notice. References to "EYA" refer to EYA, LLC. EYA, LLC. EYA, LLC's development affiliates build homes in the Virginia, Maryland, and Washington, DC metropolitan area. Individual projects are developed and sold by EYA-affiliated entities, and all representations regarding the development, construction, or sale of any project or property refers to those affiliates. Buyers should carefully review their purchase and sales agreement before purchasing. EYA Marketing LLC markets, advertises, and sells each EYA affiliated property as agent for the seller. Sutton Heights (SH) is being developed by PR Homes Associates LLC. No representations regarding the development, construction, or sale of any portion of the SH community is made by EYA affiliate except PR Homes Associates LLC. Sales by EYA Marketing LLC, agent for PR Homes Associates LLC.