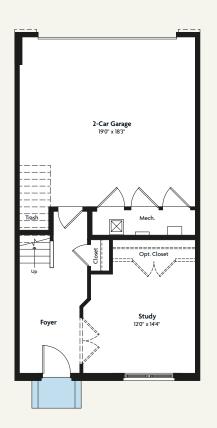

ENTRY LEVEL MAIN LEVEL UPPER LEVEL OPTIONAL LOFT LEVEL

Imagery is for illustrative purposes only. Features, finishes, and prices are subject to change without notice. The specifications, room dimensions, and features shown in the unit floor plan are approximate and are for illustrative purposes only. Square footage totals and room dimensions provided above may not be relied upon as definitive, are subject to modifications without notice, and may differ from the actual square footage and dimensions delivered. Actual layout, room dimensions, window sizes and locations, and steps to grade may vary and are subject to modifications without notice. References to "EYA" refer to EYA, LLC. EYA, LLC. EYA, LLC's development affiliates build homes in the Virginia, Maryland, and Washington, DC metropolitan area. Individual projects are developed and sold by EYA-affiliated entities, and all representations regarding the development, construction, or sale of any project or property refers to those affiliates. Buyers should carefully review their purchase and sales agreement before purchasing. EYA Marketing LLC markets, advertises, and sells each EYA affiliated property as agent for the seller. Sutton Heights (SH) is being developed by PR Homes Associates LLC. No representations regarding the development, construction, or sale of any portion of the SH community is made by EYA affiliate except PR Homes Associates LLC. Sales by EYA Marketing LLC, agent for PR Homes Associates LLC.