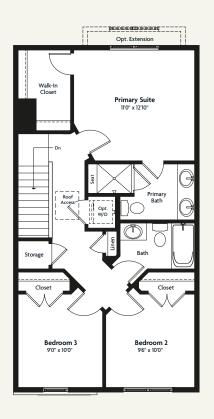

ENTRY LEVEL MAIN LEVEL UPPER LEVEL OPTIONAL LOFT LEVEL

Imagery is for illustrative purposes only. Features, finishes, and prices are subject to change without notice. The specifications, room dimensions, and features shown in the unit floor plan are approximate and are for illustrative purposes only. Square footage totals and room dimensions provided above may not be relied upon as definitive, are subject to modifications without notice, and may differ from the actual square footage and dimensions delivered. Actual layout, room dimensions, window sizes and locations, and steps to grade may vary and are subject to modifications without notice. References to "EYA" refer to EYA, LLC. EYA, LLC. EYA, LLC's development affiliates build homes in the Virginia, Maryland, and Washington, DC metropolitan area. Individual projects are developed and sold by EYA-affiliated entities, and all representations regarding the development, construction, or sale of any project or property refers to those affiliates. Buyers should carefully review their purchase and sales agreement before purchasing. EYA Marketing LLC markets, advertises, and sells each EYA affiliated property as agent for the seller. Sutton Heights (SH) is being developed by PR Homes Associates LLC. No representations regarding the development, construction, or sale of any portion of the SH community is made by EYA affiliate except PR Homes Associates LLC. Sales by EYA Marketing LLC, agent for PR Homes Associates LLC.