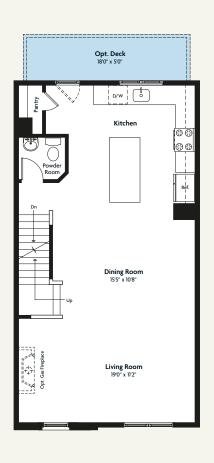

ENTRY LEVEL MAIN LEVEL UPPER LEVEL OPTIONAL LOFT LEVEL

Imagery is for illustrative purposes only. Features, finishes, and prices are subject to change without notice. The specifications, room dimensions, and features shown in the unit floor plan are approximate and are for illustrative purposes only. Square footage totals and room dimensions provided above may not be relied upon as definitive, are subject to modifications without notice, and may differ from the actual square footage and dimensions delivered. Actual layout, room dimensions, window sizes and locations, and steps to grade may vary and are subject to modifications without notice. References to "EYA" refer to EYA, LLC. EYA, LLC. EYA, LLC's development affiliates build homes in the Virginia, Maryland, and Washington, DC metropolitan area. Individual projects are developed and sold by EYA-affiliated entities, and all representations regarding the development, construction, or sale of any project or property refers to those affiliates. Buyers should carefully review their purchase and sales agreement before purchasing. EYA Marketing LLC markets, advertises, and sells each EYA affiliated property as agent for the seller. Sutton Heights (SH) is being developed by PR Homes Associates LLC. No representations regarding the development, construction, or sale of any portion of the SH community is made by EYA affiliate except PR Homes Associates LLC. Sales by EYA Marketing LLC, agent for PR Homes Associates LLC.