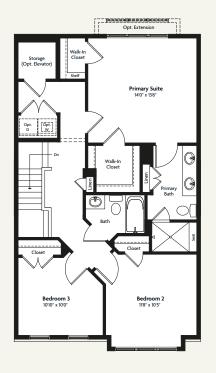

## THE Cary

**ENTRY LEVEL** 

MAIN LEVEL

**UPPER LEVEL** 

OPTIONAL LOFT LEVEL

w Walk-Out Rec Room

Imagery is for illustrative purposes only. Features, finishes, and prices are subject to change without notice. The specifications, room dimensions, and features shown in the unit floor plan are approximate and are for illustrative purposes only. Square footage totals and room dimensions provided above may not be relied upon as definitive, are subject to modifications without notice, and may differ from the actual square footage and dimensions delivered. Actual layout, room dimensions, window sizes and locations, and steps to grade may vary and are subject to modifications without notice. References to "EYA" refer to EYA, LLC: EYA, LLC: EYA, LLC: Suevelopment affiliates build homes in the Virginia, Maryland, and Washington, DC metropolitan area. Individual projects are developed and sold by EYA-affiliated entities, and all representations regarding the development, construction, or sale of any project or property refers to those affiliates. Buyers should carefully review their purchase and sales agreement before purchasing. EYA Marketing LLC markets, advertises, and sells each EYA affiliated property as agent for the seller. Sutton Heights (SH) is being developed by PR Homes Associates LLC. No representations regarding the development, construction, or sale of any portion of the SH community is made by EYA affiliate except PR Homes Associates LLC. Sales by EYA Marketing LLC, agent for PR Homes Associates LLC.