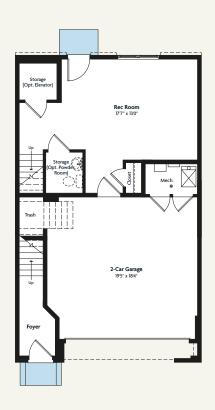

## THE Cary

**ENTRY LEVEL** 

MAIN LEVEL

**UPPER LEVEL** 

OPTIONAL LOFT LEVEL

w Walk-Out Rec Room

Imagery is for illustrative purposes only. Features, finishes, and prices are subject to change without notice. The specifications, room dimensions, and features shown in the unit floor plan are approximate and are for illustrative purposes only. Square footage totals and room dimensions provided above may not be relied upon as definitive, are subject to modifications without notice, and may differ from the actual square footage and dimensions delivered. Actual layout, room dimensions, window sizes and locations, and steps to grade may vary and are subject to modifications without notice. References to "EYA" refer to EYA, LLC: EYA, LLC: EYA, LLC: Suevelopment affiliates build homes in the Virginia, Maryland, and Washington, DC metropolitan area. Individual projects are developed and sold by EYA-affiliated entities, and all representations regarding the development, construction, or sale of any project or property refers to those affiliates. Buyers should carefully review their purchase and sales agreement before purchasing. EYA Marketing LLC markets, advertises, and sells each EYA affiliated property as agent for the seller. Sutton Heights (SH) is being developed by PR Homes Associates LLC. No representations regarding the development, construction, or sale of any portion of the SH community is made by EYA affiliate except PR Homes Associates LLC. Sales by EYA Marketing LLC, agent for PR Homes Associates LLC.