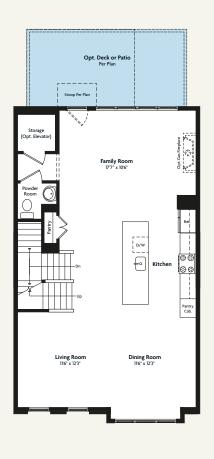

## THE Cary

**ENTRY LEVEL** 

MAIN LEVEL

**UPPER LEVEL** 

OPTIONAL LOFT LEVEL

w Walk-Out Rec Room

Imagery is for illustrative purposes only. Features, finishes, and prices are subject to change without notice. The specifications, room dimensions, and features shown in the unit floor plan are approximate and are for illustrative purposes only. Square footage totals and room dimensions provided above may not be relied upon as definitive, are subject to modifications without notice, and may differ from the actual square footage and dimensions delivered. Actual layout, room dimensions, window sizes and locations, and steps to grade may vary and are subject to modifications without notice. References to "EYA" refer to EYA, LLC: EYA, LLC: EYA, LLC: Suevelopment affiliates build homes in the Virginia, Maryland, and Washington, DC metropolitan area. Individual projects are developed and sold by EYA-affiliated entities, and all representations regarding the development, construction, or sale of any project or property refers to those affiliates. Buyers should carefully review their purchase and sales agreement before purchasing. EYA Marketing LLC markets, advertises, and sells each EYA affiliated property as agent for the seller. Sutton Heights (SH) is being developed by PR Homes Associates LLC. No representations regarding the development, construction, or sale of any portion of the SH community is made by EYA affiliate except PR Homes Associates LLC. Sales by EYA Marketing LLC, agent for PR Homes Associates LLC.