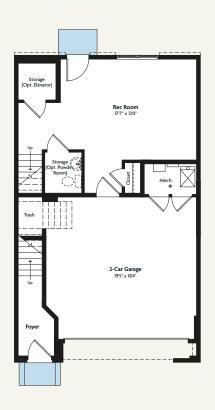

**ENTRY LEVEL** 

MAIN LEVEL

**UPPER LEVEL** 

OPTIONAL LOFT LEVEL

w Walk-Out Rec Room

Imagery is for illustrative purposes only. Features, finishes, and prices are subject to change without notice. The specifications, room dimensions, and features shown in the unit floor plan are approximate and are for illustrative purposes only. Square footage totals and room dimensions provided above may not be relied upon as definitive, are subject to modifications without notice, and may differ from the actual square footage and dimensions delivered. Actual layout, room dimensions, window sizes and locations, and steps to grade may vary and are subject to modifications without notice. References to "EYA" refer to EYA, LLC: EYA, LLC: EYA, LLC: Suevelopment affiliates build homes in the Virginia, Maryland, and Washington, DC metropolitan area. Individual projects are developed and sold by EYA-affiliated entities, and all representations regarding the development, construction, or sale of any project or property refers to those affiliates. Buyers should carefully review their purchase and sales agreement before purchasing. EYA Marketing LLC markets, advertises, and sells each EYA affiliated property as agent for the seller. Sutton Heights (SH) is being developed by PR Homes Associates LLC. No representations regarding the development, construction, or sale of any portion of the SH community is made by EYA affiliate except PR Homes Associates LLC. Sales by EYA Marketing LLC, agent for PR Homes Associates LLC.