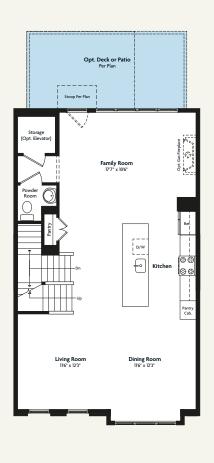

**ENTRY LEVEL** 

MAIN LEVEL

**UPPER LEVEL** 

OPTIONAL LOFT LEVEL

w Walk-Out Rec Room

Imagery is for illustrative purposes only. Features, finishes, and prices are subject to change without notice. The specifications, room dimensions, and features shown in the unit floor plan are approximate and are for illustrative purposes only. Square footage totals and room dimensions provided above may not be relied upon as definitive, are subject to modifications without notice, and may differ from the actual square footage and dimensions delivered. Actual layout, room dimensions, window sizes and locations, and steps to grade may vary and are subject to modifications without notice. References to "EYA" refer to EYA, LLC: EYA, LLC: EYA, LLC: Suevelopment affiliates build homes in the Virginia, Maryland, and Washington, DC metropolitan area. Individual projects are developed and sold by EYA-affiliated entities, and all representations regarding the development, construction, or sale of any project or property refers to those affiliates. Buyers should carefully review their purchase and sales agreement before purchasing. EYA Marketing LLC markets, advertises, and sells each EYA affiliated property as agent for the seller. Sutton Heights (SH) is being developed by PR Homes Associates LLC. No representations regarding the development, construction, or sale of any portion of the SH community is made by EYA affiliate except PR Homes Associates LLC. Sales by EYA Marketing LLC, agent for PR Homes Associates LLC.