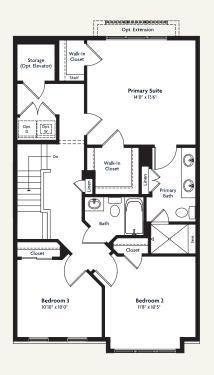

**ENTRY LEVEL** 

MAIN LEVEL

**UPPER LEVEL** 

OPTIONAL LOFT LEVEL

w Walk-Out Rec Room

Imagery is for illustrative purposes only. Features, finishes, and prices are subject to change without notice. The specifications, room dimensions, and features shown in the unit floor plan are approximate and are for illustrative purposes only. Square footage totals and room dimensions provided above may not be relied upon as definitive, are subject to modifications without notice, and may differ from the actual square footage and dimensions delivered. Actual layout, room dimensions, window sizes and locations, and steps to grade may vary and are subject to modifications without notice. References to "EYA" refer to EYA, LLC: EYA, LLC: EYA, LLC: Suevelopment affiliates build homes in the Virginia, Maryland, and Washington, DC metropolitan area. Individual projects are developed and sold by EYA-affiliated entities, and all representations regarding the development, construction, or sale of any project or property refers to those affiliates. Buyers should carefully review their purchase and sales agreement before purchasing. EYA Marketing LLC markets, advertises, and sells each EYA affiliated property as agent for the seller. Sutton Heights (SH) is being developed by PR Homes Associates LLC. No representations regarding the development, construction, or sale of any portion of the SH community is made by EYA affiliate except PR Homes Associates LLC. Sales by EYA Marketing LLC, agent for PR Homes Associates LLC.