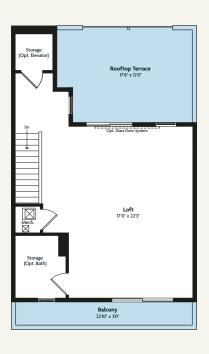

**ENTRY LEVEL** 

MAIN LEVEL

**UPPER LEVEL** 

OPTIONAL LOFT LEVEL

w Walk-Out Rec Room

Imagery is for illustrative purposes only. Features, finishes, and prices are subject to change without notice. The specifications, room dimensions, and features shown in the unit floor plan are approximate and are for illustrative purposes only. Square footage totals and room dimensions provided above may not be relied upon as definitive, are subject to modifications without notice, and may differ from the actual square footage and dimensions delivered. Actual layout, room dimensions, window sizes and locations, and steps to grade may vary and are subject to modifications without notice. References to "EYA" refer to EYA, LLC: EYA, LLC: EYA, LLC: Suevelopment affiliates build homes in the Virginia, Maryland, and Washington, DC metropolitan area. Individual projects are developed and sold by EYA-affiliated entities, and all representations regarding the development, construction, or sale of any project or property refers to those affiliates. Buyers should carefully review their purchase and sales agreement before purchasing. EYA Marketing LLC markets, advertises, and sells each EYA affiliated property as agent for the seller. Sutton Heights (SH) is being developed by PR Homes Associates LLC. No representations regarding the development, construction, or sale of any portion of the SH community is made by EYA affiliate except PR Homes Associates LLC. Sales by EYA Marketing LLC, agent for PR Homes Associates LLC.