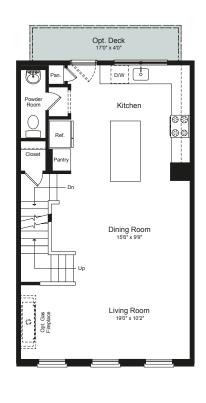

## Corcoran

**ENTRY LEVEL** 

w/ 2 Car Garage

MAIN LEVEL

**UPPER LEVEL** 

OPTIONAL LOFT LEVEL

Imagery is for illustrative purposes only. The specifications, room dimensions, and features shown in the unit floor plan are approximate and are for illustrative purposes only. Square footage totals and room dimensions provided above may not be relied upon as definitive, are subject to modifications without notice, and may differ from the actual square footage and dimensions delivered. Actual layout, room dimensions, window sizes and locations, and steps to grade may vary and are subject to modifications without notice.