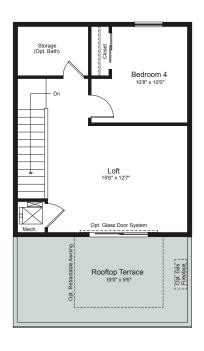

## Corcoran

**ENTRY LEVEL** 

w/ 2 Car Garage

MAIN LEVEL

**UPPER LEVEL** 

OPTIONAL LOFT LEVEL

Imagery is for illustrative purposes only. The specifications, room dimensions, and features shown in the unit floor plan are approximate and are for illustrative purposes only. Square footage totals and room dimensions provided above may not be relied upon as definitive, are subject to modifications without notice, and may differ from the actual square footage and dimensions delivered. Actual layout, room dimensions, window sizes and locations, and steps to grade may vary and are subject to modifications without notice.