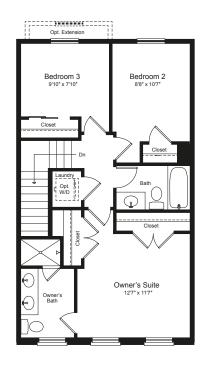

## Corcoran

**ENTRY LEVEL** 

w/ 2 Car Garage

MAIN LEVEL

**UPPER LEVEL** 

OPTIONAL LOFT LEVEL

Imagery is for illustrative purposes only. The specifications, room dimensions, and features shown in the unit floor plan are approximate and are for illustrative purposes only. Square footage totals and room dimensions provided above may not be relied upon as definitive, are subject to modifications without notice, and may differ from the actual square footage and dimensions delivered. Actual layout, room dimensions, window sizes and locations, and steps to grade may vary and are subject to modifications without notice.