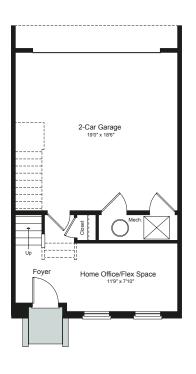

## Corcoran

**ENTRY LEVEL** 

w/ 2 Car Garage

MAIN LEVEL

**UPPER LEVEL** 

OPTIONAL LOFT LEVEL

Imagery is for illustrative purposes only. The specifications, room dimensions, and features shown in the unit floor plan are approximate and are for illustrative purposes only. Square footage totals and room dimensions provided above may not be relied upon as definitive, are subject to modifications without notice, and may differ from the actual square footage and dimensions delivered. Actual layout, room dimensions, window sizes and locations, and steps to grade may vary and are subject to modifications without notice.