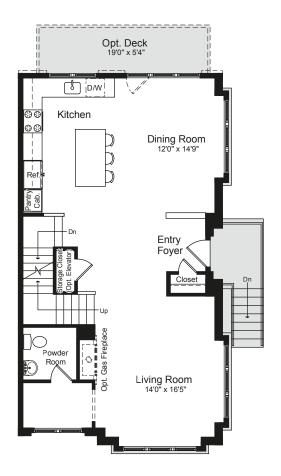

## THE CYPRESS 1

LOWER LEVEL MAIN LEVEL **UPPER LEVEL** LOFT LEVEL

Prices, terms, and features are subject to change without notice. The specifications, room dimensions, and features shown in the unit floor plan are approximate and are for illustrative purposes only. Square footage totals and room dimensions provided above may not be relied upon as definitive, are subject to modifications without notice, and may differ from the actual square footage and dimensions delivered. Actual layout, room dimensions, window sizes and locations, and steps to grade may vary and are subject to modifications without notice.