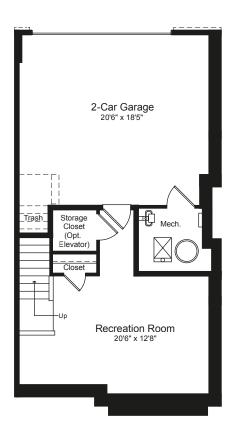

## THE CYPRESS 1

LOWER LEVEL MAIN LEVEL **UPPER LEVEL** LOFT LEVEL

Prices, terms, and features are subject to change without notice. The specifications, room dimensions, and features shown in the unit floor plan are approximate and are for illustrative purposes only. Square footage totals and room dimensions provided above may not be relied upon as definitive, are subject to modifications without notice, and may differ from the actual square footage and dimensions delivered. Actual layout, room dimensions, window sizes and locations, and steps to grade may vary and are subject to modifications without notice.