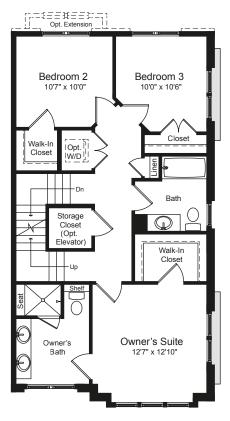

## THE CYPRESS 1

LOWER LEVEL MAIN LEVEL **UPPER LEVEL** LOFT LEVEL

Prices, terms, and features are subject to change without notice. The specifications, room dimensions, and features shown in the unit floor plan are approximate and are for illustrative purposes only. Square footage totals and room dimensions provided above may not be relied upon as definitive, are subject to modifications without notice, and may differ from the actual square footage and dimensions delivered. Actual layout, room dimensions, window sizes and locations, and steps to grade may vary and are subject to modifications without notice.