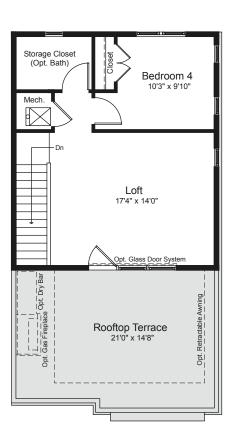

## THE CYPRESS 1

LOWER LEVEL MAIN LEVEL **UPPER LEVEL** LOFT LEVEL

Prices, terms, and features are subject to change without notice. The specifications, room dimensions, and features shown in the unit floor plan are approximate and are for illustrative purposes only. Square footage totals and room dimensions provided above may not be relied upon as definitive, are subject to modifications without notice, and may differ from the actual square footage and dimensions delivered. Actual layout, room dimensions, window sizes and locations, and steps to grade may vary and are subject to modifications without notice.