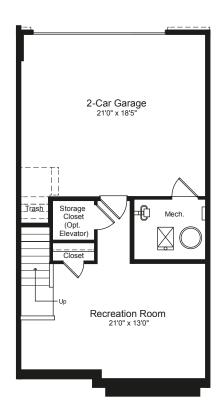

**UPPER LEVEL** LOWER LEVEL MAIN LEVEL LOFT LEVEL

Prices, terms, and features are subject to change without notice. The specifications, room dimensions, and features shown in the unit floor plan are approximate and are for illustrative purposes only. Square footage totals and room dimensions provided above may not be relied upon as definitive, are subject to modifications without notice, and may differ from the actual square footage and dimensions delivered. Actual layout, room dimensions, window sizes and locations, and steps to grade may vary and are subject to modifications without notice.