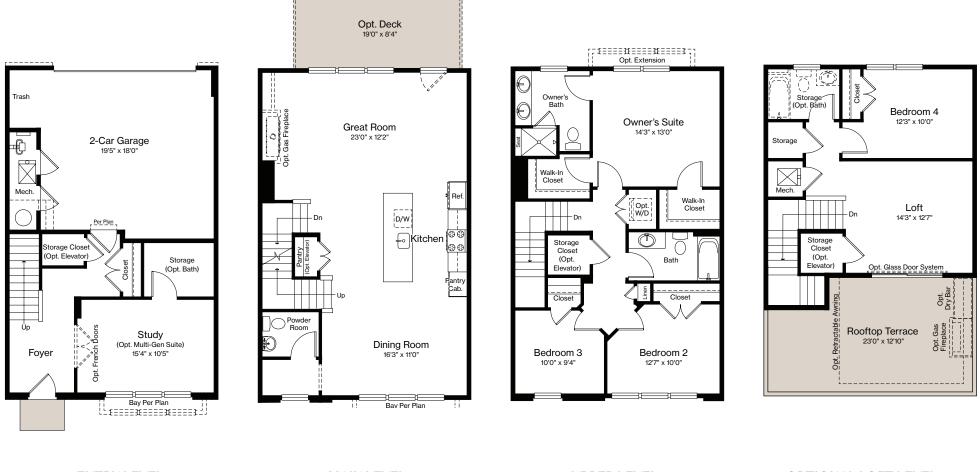

ENTRY LEVEL

THE NEIGHBORHOODS OF

. . .

MAIN LEVEL

-----

**UPPER LEVEL** 

OPTIONAL LOFT LEVEL WITH ROOFTOP TERRACE

Prices, terms, and features are subject to change without notice. The specifications, room dimensions, and features shown in the unit floor plan are approximate and are for illustrative purposes only. Square footage totals and room dimensions provided above may not be relied upon as definitive, are subject to modifications without notice. The specifications room dimensions delivered. Actual layout, room dimensions, window sizes and locations, and steps to grade may vary and are subject to modifications without notice.