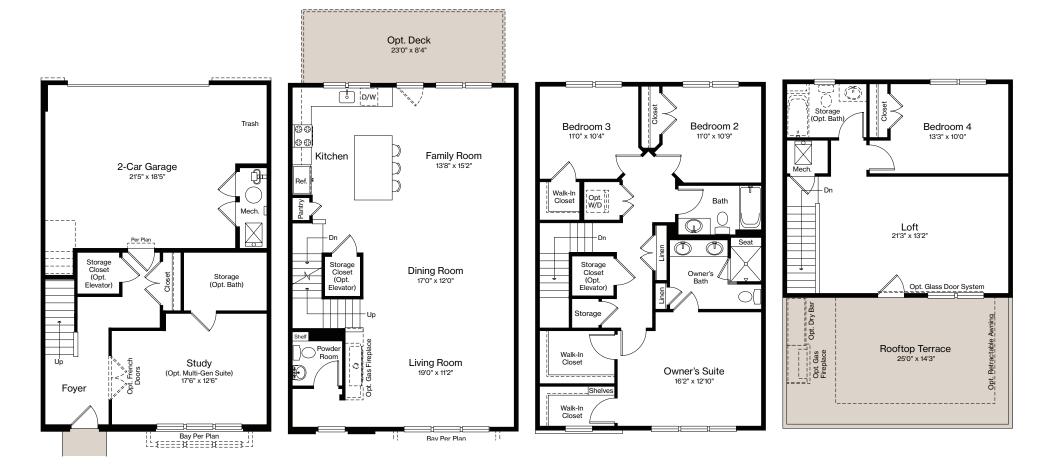

ENTRY LEVEL MAIN LEVEL UPPER LEVEL OPTIONAL LOFT LEVEL WITH ROOFTOP TERRACE

Prices, terms, and features are subject to change without notice. The specifications, room dimensions, and features shown in the unit floor plan are approximate and are for illustrative purposes only. Square footage totals and room dimensions provided above may not be relied upon as definitive, are subject to modifications without notice, and may differ from the actual square footage and dimensions delivered. Actual layout, room dimensions, window sizes and locations, and steps to grade may vary and are subject to modifications without notice.